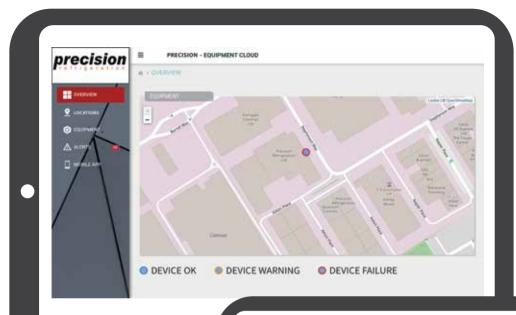

### 1. Site visibility

The geolocalization feature within *Precision Connect* means, the GPS location of each product is clearly identified.

# 3. Clear reporting

You can review the performance of your Precision equipment at the touch of a button; all information is hosted in the cloud securely, and viewed through a dashboard. Continual monitoring and storage of temperature readings also takes place, and can be easily downloaded for HACCP purposes.