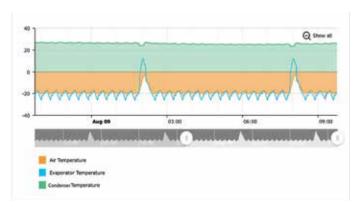

It can be accessed anywhere and anytime via a web browser or mobile app.

You can quickly view where your refrigeration products are, and how they are performing at your convenience.

- 1) Wi-Fi module installed on the Precision product
- 2) Data received from the controller by the IoT gateway (via Wi-Fi)
- 3) Gateway sends data to the cloud via ethernet connection to local area network, or via mobile data network using mobile internet SIM and data plan
- 4) Data analysed through central cloud-based dashboard
- 5) Temperature readings and alarms data are available via the cloud, as well as the ability to modify all controller settings remotely.

# 3. Clear reporting

You can review the performance of your Precision equipment at the touch of a button; all information is hosted in the cloud securely, and viewed through a dashboard. Continual monitoring and storage of temperature readings also takes place, and can be easily downloaded for HACCP purposes.