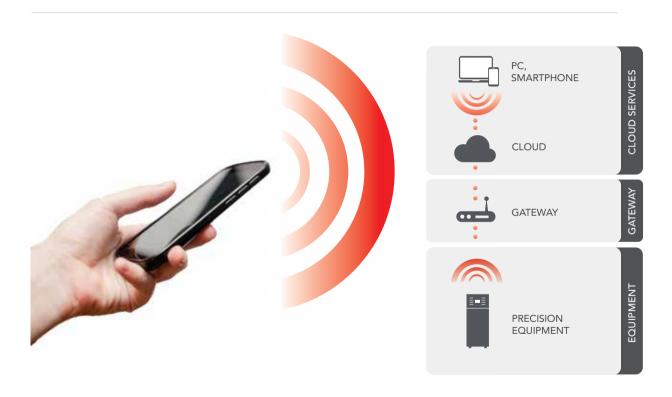

It can be accessed anywhere and anytime via a web browser or mobile app.

You can quickly view where your refrigeration products are, and how they are performing at your convenience.

- 1) Wi-Fi module installed on the Precision product
- 2) Data received from the controller by the IoT gateway (via Wi-Fi)
- 3) Gateway sends data to the cloud via ethernet connection to local area network, or via mobile data network using mobile internet SIM and data plan
- 4) Data analysed through central cloud-based dashboard
- 5) Temperature readings and alarms data are available via the cloud, as well as the ability to modify all controller settings remotely.