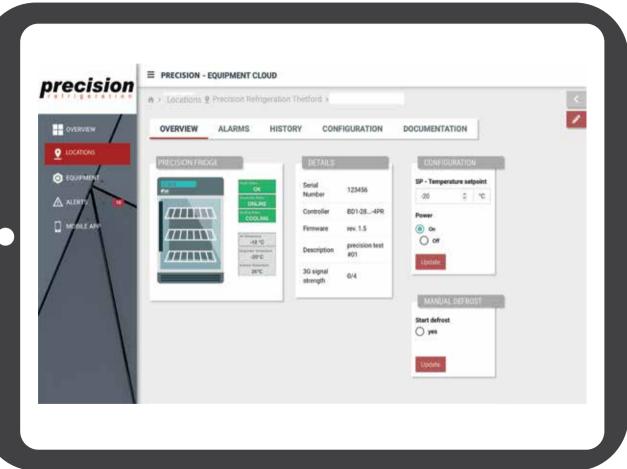

### How it works

Precision Connect is a cloud based IoT (Internet of Things) solution, giving visibility from both a maintenance and temperature monitoring perspective on Precision Refrigeration products.

It can be accessed anywhere and anytime via a web browser or mobile app.

You can quickly view where your refrigeration products are, and how they are performing at your convenience.

- 1) Wi-Fi module installed on the Precision product
- 2) Data received from the controller by the IoT gateway (via Wi-Fi)
- 3) Gateway sends data to the cloud via ethernet connection to local area network, or via mobile data network using mobile internet SIM and data plan
- 4) Data analysed through central cloud-based dashboard
- 5) Temperature readings and alarms data are available via the cloud, as well as the ability to modify all controller settings remotely.

### 1. Site visibility

The geolocalization feature within *Precision Connect* means, the GPS location of each product is clearly identified.

#### 2. Minimizes downtime

Being able to review the health of your refrigeration equipment means that alarm monitoring and notifications can be sent to users, service engineers and other maintenance personnel, so issues can be prevented or dealt with quickly.