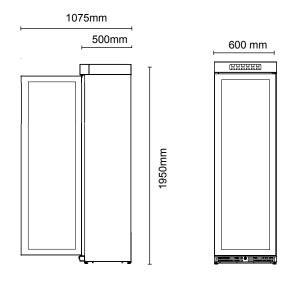

Front Breathing / Venting - Can Be Built-In

MA600-1950

# **MEAT AGEING CABINET**

| Model                                                                                                                  | MA600-1950                             |
|------------------------------------------------------------------------------------------------------------------------|----------------------------------------|
| Туре                                                                                                                   | Meat Ager                              |
| Material                                                                                                               | ST/ST Int/Ext                          |
| Shelf/Rack Size (mm)                                                                                                   | 350 x 520                              |
| Number of Shelves                                                                                                      | 3                                      |
| Meat Hanging Rails                                                                                                     | 1                                      |
| Temperature Range                                                                                                      | +1 / 4°C                               |
| Humidity Range                                                                                                         | 70 / 90%                               |
| Exterior WxDxH (mm)                                                                                                    | 600x500x1950                           |
|                                                                                                                        |                                        |
| Weight (KG)                                                                                                            | 133                                    |
| Weight (KG) Refrigerant / GWP                                                                                          | 133<br>R600a / 3                       |
|                                                                                                                        |                                        |
| Refrigerant / GWP                                                                                                      | R600a / 3                              |
| Refrigerant / GWP Refrigeration Watts (+45°C Condensing)                                                               | R600a / 3<br>307                       |
| Refrigerant / GWP  Refrigeration Watts (+45°C Condensing)  Evaporating Temp                                            | R600a / 3<br>307<br>-10°C              |
| Refrigerant / GWP  Refrigeration Watts (+45°C Condensing)  Evaporating Temp  Heat Rejection Watts*                     | R600a / 3<br>307<br>-10°C<br>466       |
| Refrigerant / GWP  Refrigeration Watts (+45°C Condensing)  Evaporating Temp  Heat Rejection Watts*  Noise Output (dBa) | R600a / 3<br>307<br>-10°C<br>466<br>58 |